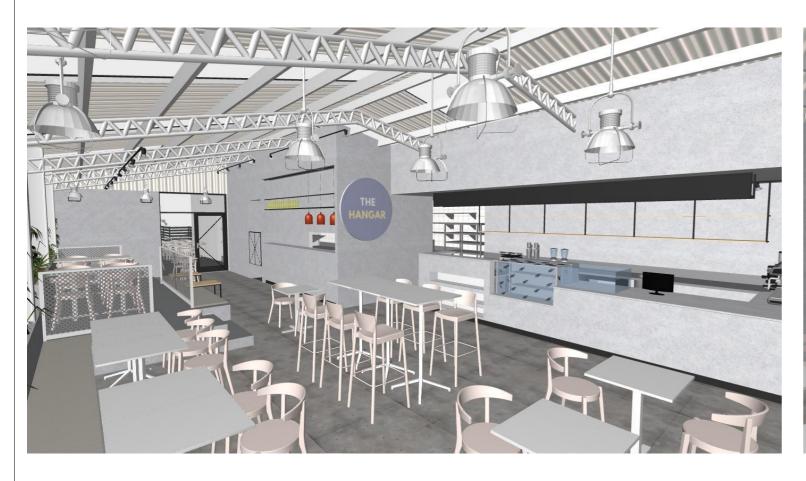

| $\mathbb{K}$ | Kreativ  | DRAWING TITLE:<br>INTERNAL 3D VIEWS<br>DRAWING NUMBER:<br>A17 | STATUS:     | SECTION 4.55 | CHECKED BY: | FHM        | CLIENT:  | SERWAN ROMAN                                              | CLIENT SIGNATURE: |
|--------------|----------|---------------------------------------------------------------|-------------|--------------|-------------|------------|----------|-----------------------------------------------------------|-------------------|
|              | Decision |                                                               | - REVISION: | E            | DWG DATE:   | 27/06/2022 | PROJECT: | THE HANGAR                                                |                   |
|              | Design   |                                                               | DRAWN BY:   | FHM          | SCALE:      | AS STATED  |          | HENRY LAWSON DR. GEORGES<br>L NSW 2198 LOT 100 DP 1146446 |                   |