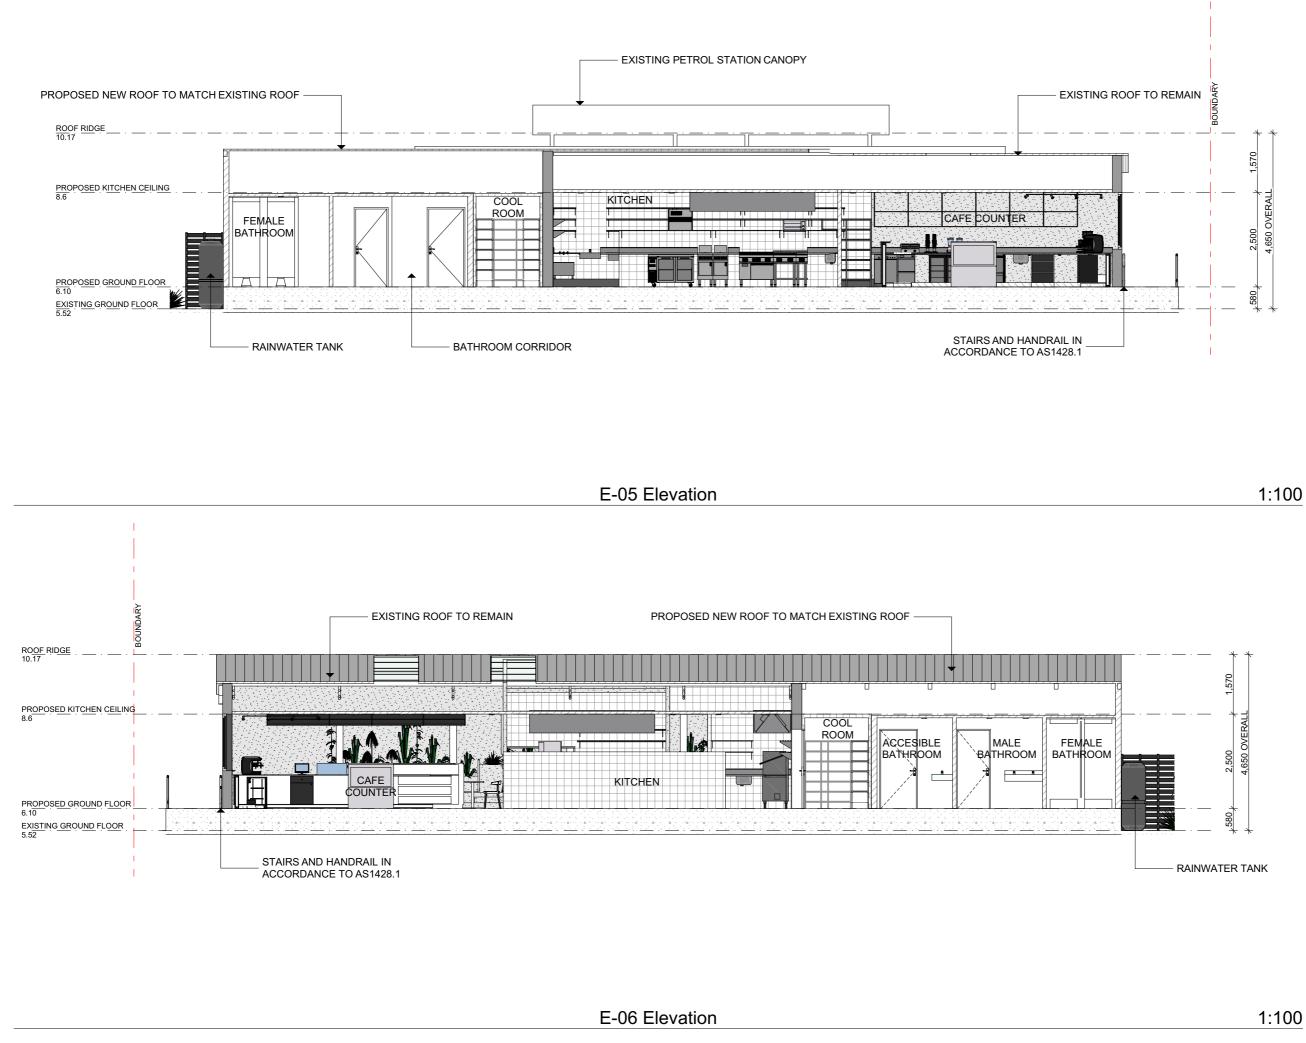

| K                | Kreativ<br>Design                                                   |
|------------------|---------------------------------------------------------------------|
| DRAWING TITLE:   |                                                                     |
| PRO              | POSED ELEVATION                                                     |
|                  | 05 - 06                                                             |
| DRAWING NUMBER:  | A10                                                                 |
| STATUS:          | SECTION 4.55                                                        |
| REVISION:        | E                                                                   |
| DRAWN BY:        | FHM                                                                 |
| CHECKED BY:      | FHM                                                                 |
| DWG DATE:        | 27/06/2022                                                          |
| SCALE:           | AS STATED                                                           |
| CLIENT:          | SERWAN ROMAN                                                        |
| PROJECT:         | THE HANGAR                                                          |
| LOCATION:        | 250 HENRY LAWSON DR.<br>GEORGES HALL NSW 2198<br>LOT 100 DP 1146446 |
| CLIENT SIGNATURE | 2:                                                                  |
|                  |                                                                     |