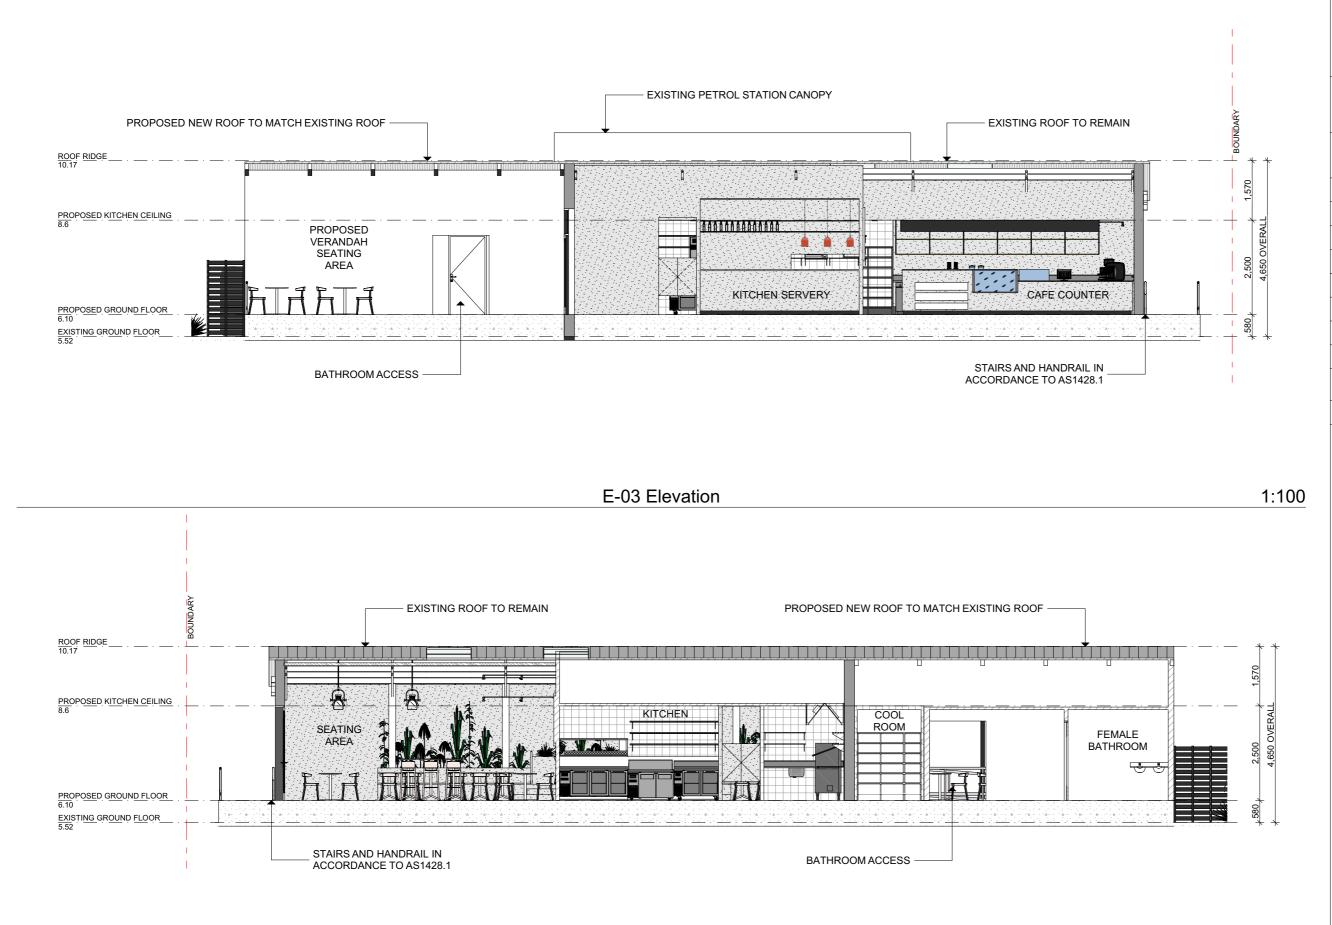

E-02 Elevation

| K                | Kreativ<br>Design                                                   |
|------------------|---------------------------------------------------------------------|
|                  | POSED ELEVATION                                                     |
| PROF             |                                                                     |
|                  | 01 - 02                                                             |
| DRAWING NUMBER:  | A08                                                                 |
| STATUS:          | SECTION 4.55                                                        |
| REVISION:        | E                                                                   |
| DRAWN BY:        | FHM                                                                 |
| CHECKED BY:      | FHM                                                                 |
| DWG DATE:        | 27/06/2022                                                          |
| SCALE:           | AS STATED                                                           |
| CLIENT:          | SERWAN ROMAN                                                        |
| PROJECT:         | THE HANGAR                                                          |
| LOCATION:        | 250 HENRY LAWSON DR.<br>GEORGES HALL NSW 2198<br>LOT 100 DP 1146446 |
| CLIENT SIGNATURE | :                                                                   |

E-04 Elevation

OOPTRICHT O THIS DRAWING IS THE PROPERTY OF PROTECH HOSPITALITY DESIGN PTV 1D DESIGN AND COPYRICHT ARE DESIGNED BY ROTECH HOSPITALITY DESIGN. THE DRAWING IS ISSUED JPON THE CONDITION THAT IT IS NOT COPIED REPRODUCED, RETANED OR DISCLOSED TO ANY UNALITYNGEED PERSONS (COMPANIES, ALL RIGHTS RESERVED.