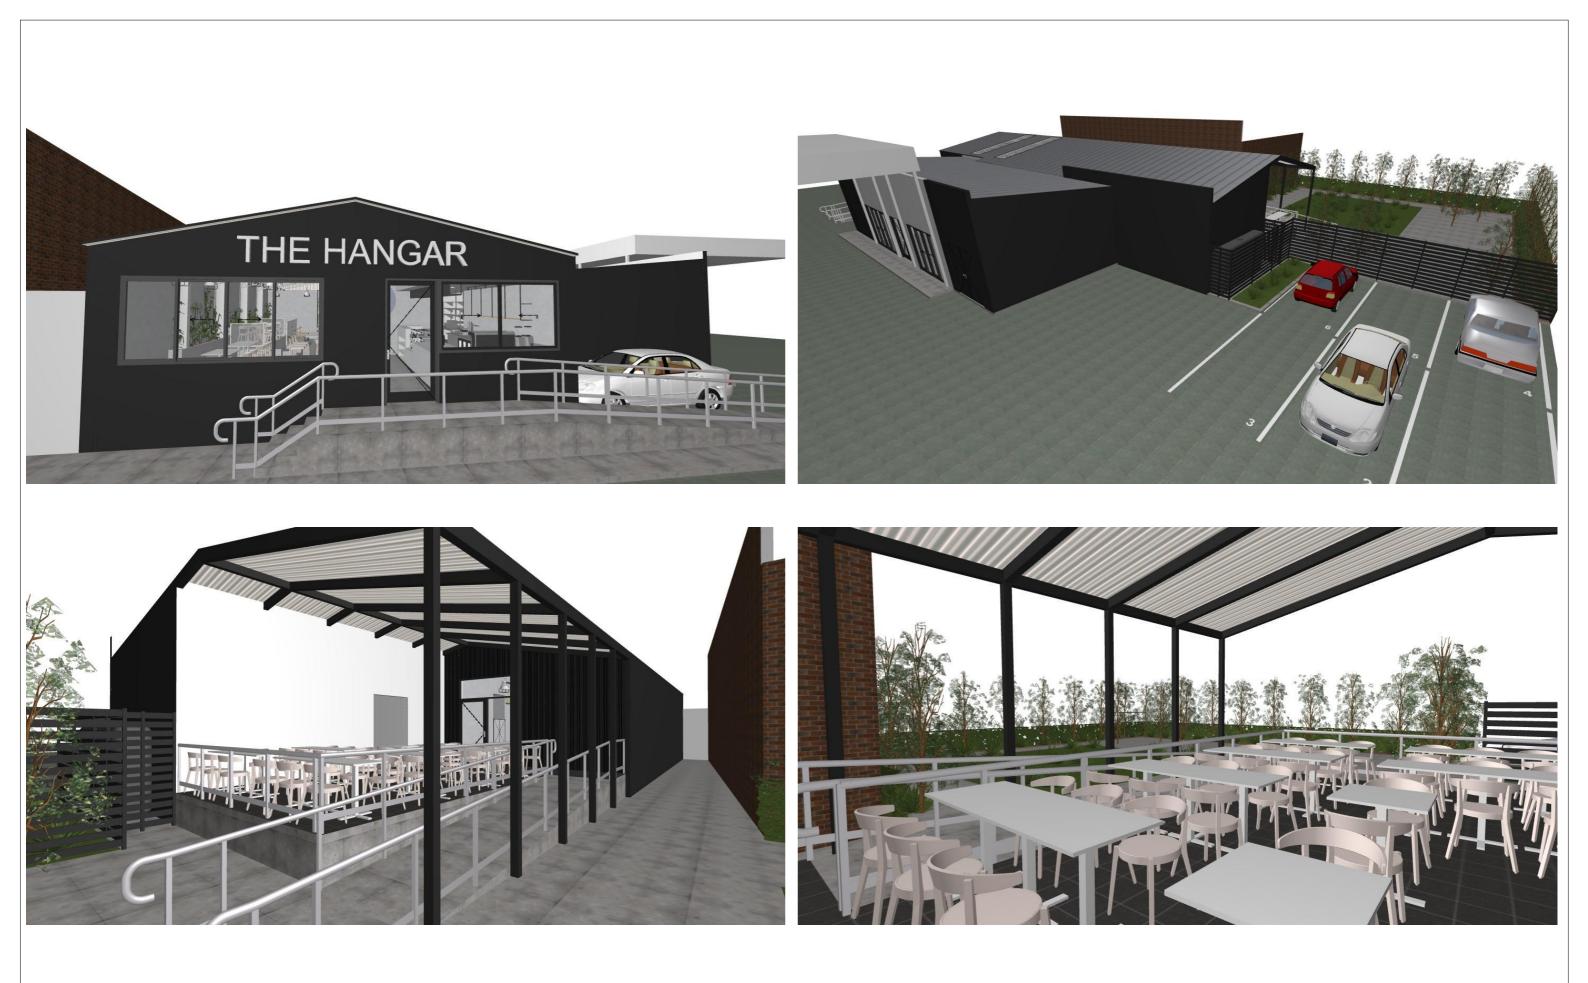

1:100

| $[\mathbf{K}]$ | Kreativ  | DRAWING TITLE:<br>EXTERNAL 3D VIEWS | STATUS:    | SECTION 4.55 | CHECKED BY: | FHM        | CLIENT:   | SERWAN ROMAN         | CLIENT SIGNATURE:                                          |  |
|----------------|----------|-------------------------------------|------------|--------------|-------------|------------|-----------|----------------------|------------------------------------------------------------|--|
|                |          |                                     | REVISION:  | E            | DWG DATE:   | 27/06/2022 | PROJECT:  | THE HANGAR           |                                                            |  |
|                | i Design | DRAWING NUMBER:                     | Alber: A16 | DRAWN BY:    | FHM         | SCALE:     | AS STATED | LOCATION: 250<br>HAI | HENRY LAWSON DR. GEORGES<br>LL NSW 2198 LOT 100 DP 1146446 |  |