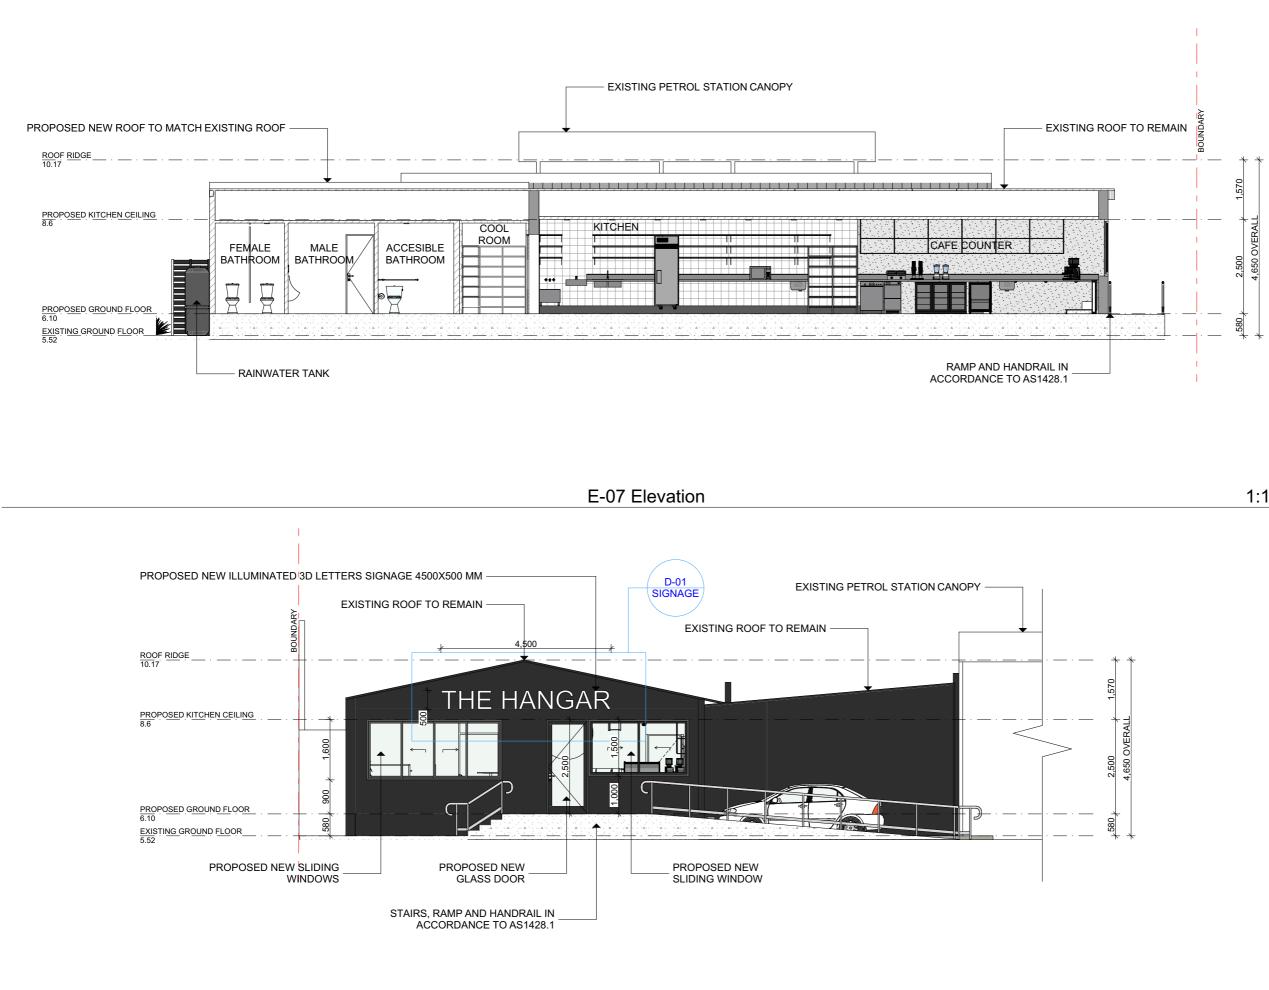

E-08 Elevation

| K              | Kreativ<br>Design |
|----------------|-------------------|
| DRAWING TITLE: |                   |
| PROF           | POSED ELEVATION   |
|                | 07 - 08           |
|                |                   |