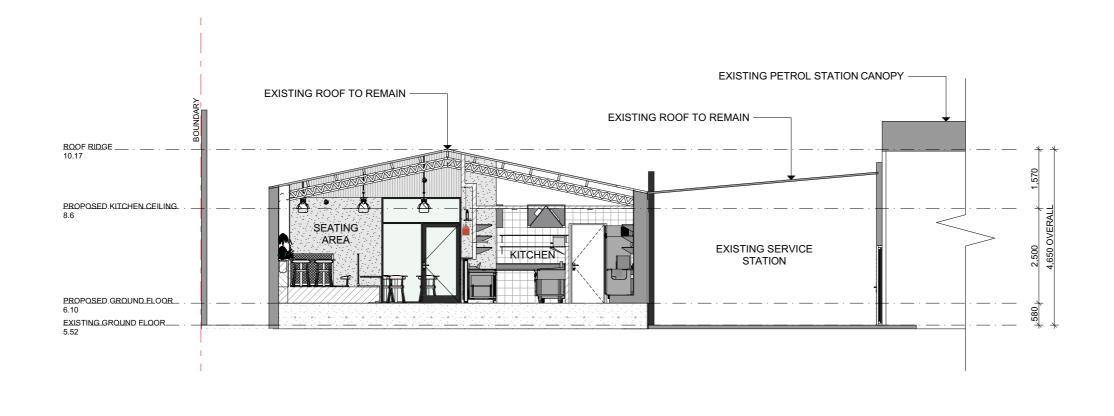

DESIGNED BY PROTECH HOSPITALITY DESIGN, THE DRAWING IS ISSUED UPON THE CONDITION THAT IT IS NOT COPIED, REPRODUCED, RETAINED OR DISCLOSED TO MY UNALITIONISED PERSONS / COMPANIES, ALL RIGHTS RESERVED.

DO NOT SCALE THIS DRAWING, ALL DIMENSIONS TO BE VERIFIED ON SITE PRIOR TO ONSTRUCTION, ANY INCONSISTENCIES TO BE REPORTED TO PROTECH HOSPITALITY DESIGN PTY ID IMMEDIATLEY, IF IN DOUBT, PLEASE ASK PROTECH HOSPITALITY DESIGN PTY LID FOR LARIFICATION. NY VARIATION FROM THESE DRAWINGS REQUIRE WRITTEN APPROVAL FROM PROTECH

## 1:100

THIS DRAWING HAS BEEN PRODUCED TO ILLUSTRATE DESIGN INTENT. LI SHOP DRAWING ANE TO BE SUBMITTED AND SANCTIONED BY PROTECH HOSPITALITY DESIG TY LTD PRIOR TO MANUFACTURE OR CONSTRUCTION. SONTRACTOR ARE TO LIAISE WITH THIRD PARTY SUPPLIERS TO CONFIRM EXACT REQUIRMENTS.



E-13 Elevation



| K                | Kreativ<br>Design                                                   |
|------------------|---------------------------------------------------------------------|
| DRAWING TITLE:   |                                                                     |
| PROF             | POSED ELEVATION<br>13 - 14                                          |
| DRAWING NUMBER:  | A14                                                                 |
| STATUS:          | SECTION 4.55                                                        |
| REVISION:        | E                                                                   |
| DRAWN BY:        | FHM                                                                 |
| CHECKED BY:      | FHM