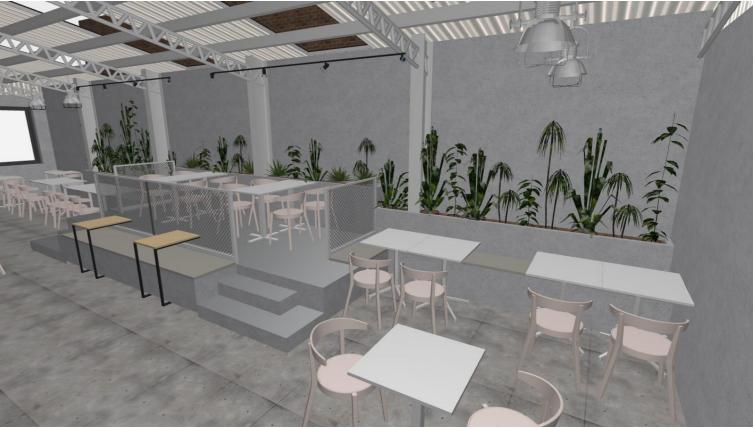

| $\mathbb{K}$ | Kreativ  | DRAWING TITLE:<br>INTERNAL 3D VIEWS<br>DRAWING NUMBER:<br>A17 | STATUS:     | SECTION 4.55 | CHECKED BY: | FHM        | CLIENT:  | SERWAN ROMAN                                              | CLIENT SIGNATURE: |
|--------------|----------|---------------------------------------------------------------|-------------|--------------|-------------|------------|----------|-----------------------------------------------------------|-------------------|
|              | Decision |                                                               | - REVISION: | E            | DWG DATE:   | 27/06/2022 | PROJECT: | THE HANGAR                                                |                   |
|              | Design   |                                                               | DRAWN BY:   | FHM          | SCALE:      | AS STATED  |          | HENRY LAWSON DR. GEORGES<br>L NSW 2198 LOT 100 DP 1146446 |                   |