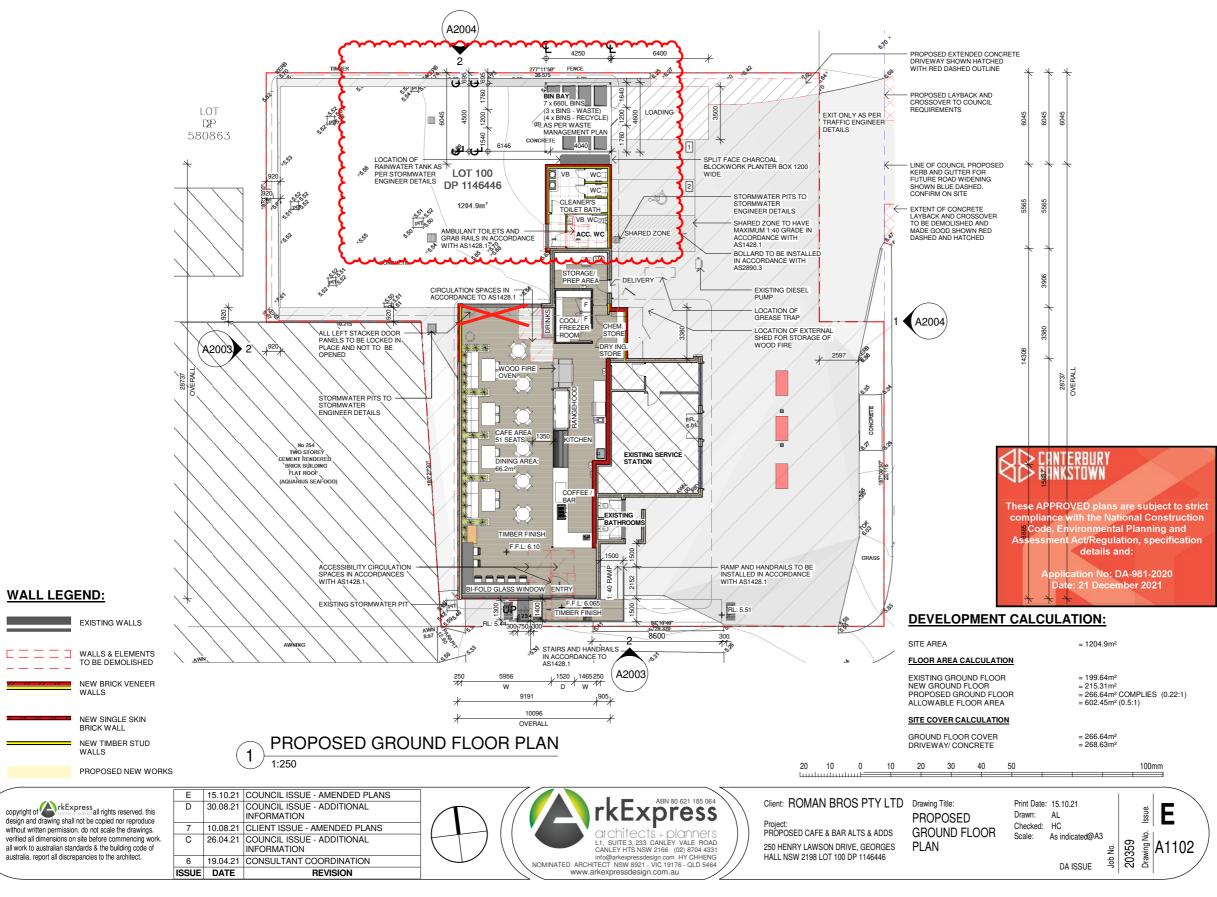

APPROVED DA FLOOR PLAN

| K                | Kreativ<br>Design                                                   |
|------------------|---------------------------------------------------------------------|
| DRAWING TITLE:   |                                                                     |
| APF              | ROVED DA FLOOR                                                      |
|                  | PLAN                                                                |
| DRAWING NUMBER:  | A04                                                                 |
| STATUS:          | SECTION 4.55                                                        |
| REVISION:        | E                                                                   |
| DRAWN BY:        | FHM                                                                 |
| CHECKED BY:      | FHM                                                                 |
| DWG DATE:        | 27/06/2022                                                          |
| SCALE:           | AS STATED                                                           |
| CLIENT:          | SERWAN ROMAN                                                        |
| PROJECT:         | THE HANGAR                                                          |
| LOCATION:        | 250 HENRY LAWSON DR.<br>GEORGES HALL NSW 2198<br>LOT 100 DP 1146446 |
| CLIENT SIGNATURE | :                                                                   |

1:250

COPYRIGHT © THIS DRAWING IS THE PROPERTY OF PROTECH HOSPITALITY DESIGN PTY LTD DESIGN AND COPYRIGHT ARE DESIGNED BY PROTECH HOSPITALITY DESIGN, THE DRAWING IS ISSUED UPON THE CONDITION THAT IT IS NOT COPIED, REPRODUCED, RETAINED OR DISCLOSED TO ANY UNALTHORISED PERSONS / COMPANIES, ALL RIGHTS RESERVED.