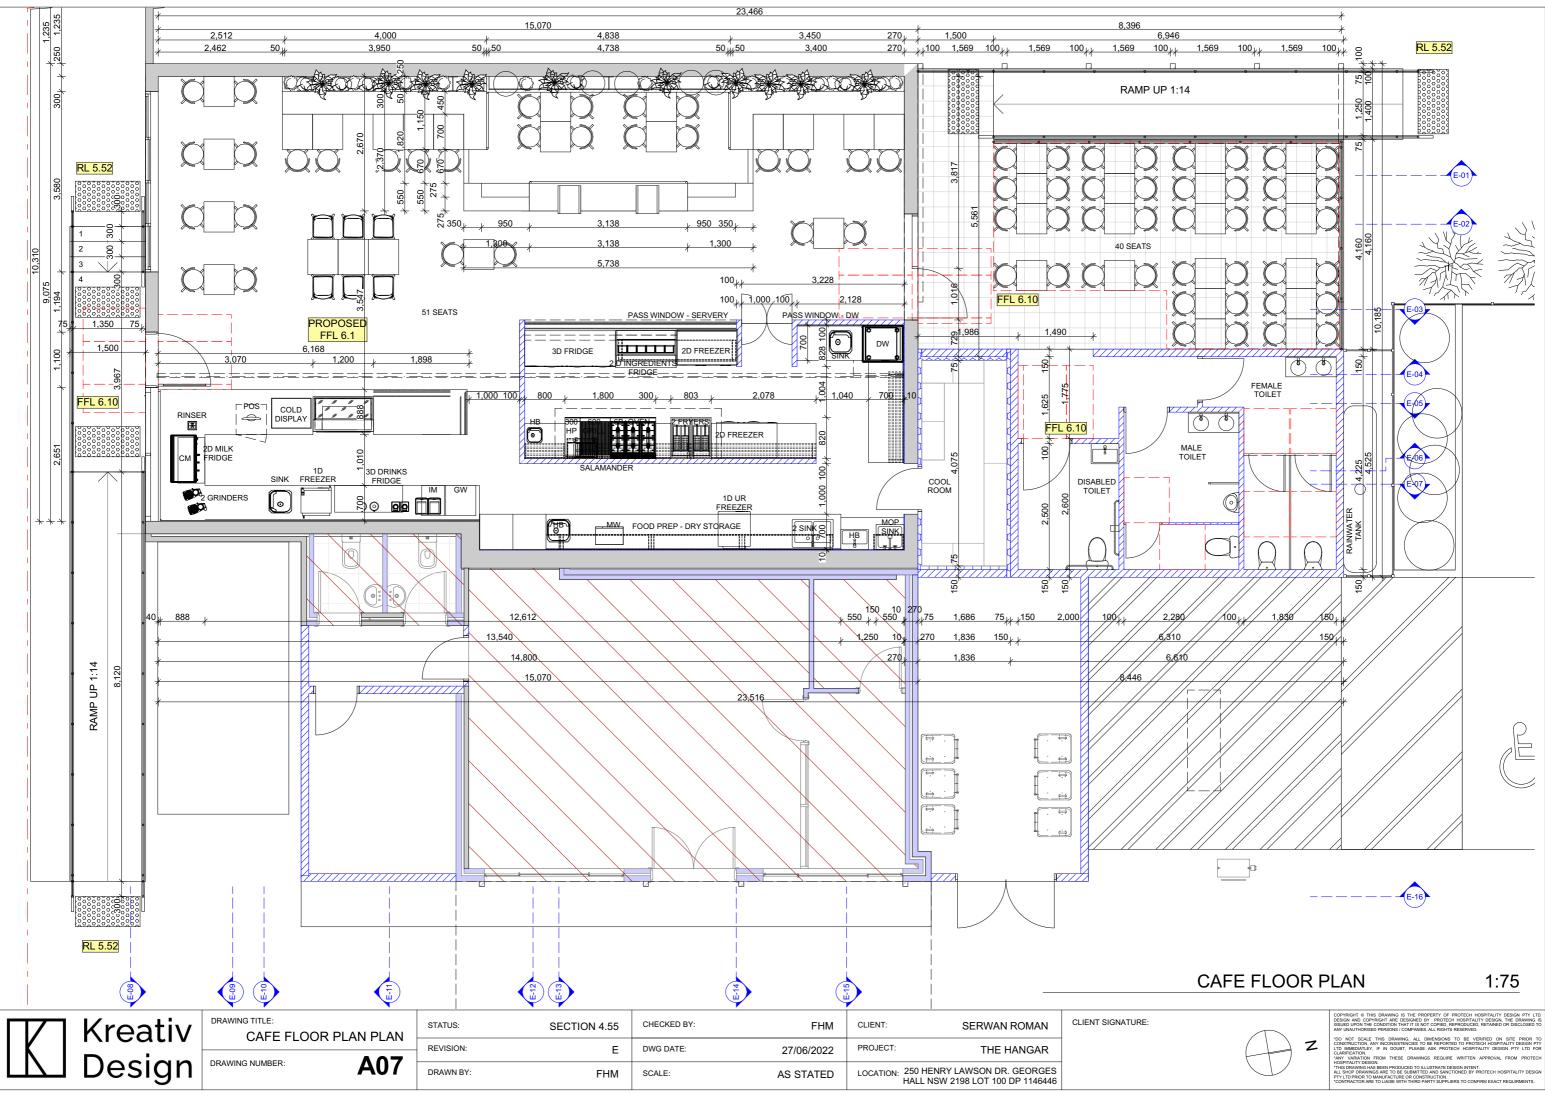

SS<br>ZZZZZ<br>NOTES:<br>1. REFER T<br>2. BUILDER<br>SURFACES<br>COOL ROO<br>BE MADE G<br>COR ROO<br>BE MADE G<br>COR ROO<br>BE MADE G<br>COR ROO<br>BE MADE G<br>SUIDER<br>SURFACES<br>COOL ROO<br>BE MADE G<br>SUIDER<br>SURFACES<br>SUIDER<br>SURFACES<br>SURFACES | FINISHES TAG<br>FURNITURE TAG<br>EQUIPMENT TAG<br>STAINLESS STEEL TAG<br>EXISTING WALL TO REMAIN<br>NEW SOLID FILLED WALL<br>NEW PARTIAL HEIGHT WALL.<br>SEE ELEVATIONS FOR HEIGHT<br>NEW INSULATED FOOL ROOM AND FREEZER<br>PANEL (ICP) |

### 1:125

IGSPITALITY DESIGN. THIS DRAWING HAS BEEN PRODUCED TO ILLUSTRATE DESIGN INTENT. ILL SHOP DRAWINGS ARE TO BE SUBMITED AND SANCTIONED BY PROTECH HOSPITALITY DESIG YY LID PRIOR TO MANUTACTURE OR CONSTRUCTION. CONTRACTOR ARE TO LIAISE WITH THIRD PARTY SUPPLIERS TO CONFIRM EXACT REQUIRMENTS.





E-02 Elevation

| K                | Kreativ<br>Design                                                   |
|------------------|---------------------------------------------------------------------|
|                  | POSED ELEVATION                                                     |
| PROF             |                                                                     |
|                  | 01 - 02                                                             |
| DRAWING NUMBER:  | A08                                                                 |
| STATUS:          | SECTION 4.55                                                        |
| REVISION:        | E                                                                   |
| DRAWN BY:        | FHM