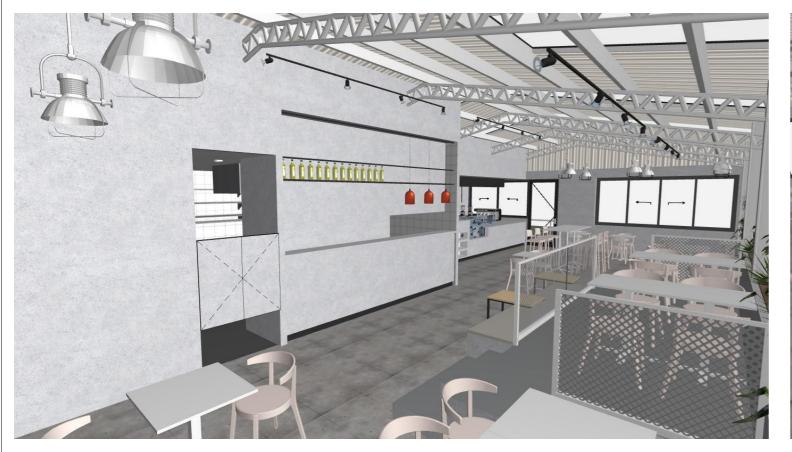

| $\mathbb{K}$ | Kreativ  | DRAWING TITLE:<br>INTERNAL 3D VIEWS<br>DRAWING NUMBER:<br>A17 | STATUS:     | SECTION 4.55 | CHECKED BY: | FHM        | CLIENT:  | SERWAN ROMAN                                              | CLIENT SIGNATURE: |
|--------------|----------|---------------------------------------------------------------|-------------|--------------|-------------|------------|----------|-----------------------------------------------------------|-------------------|
|              | Decision |                                                               | - REVISION: | E            | DWG DATE:   | 27/06/2022 | PROJECT: | THE HANGAR                                                |                   |
|              | Design   |                                                               | DRAWN BY:   | FHM          | SCALE:      | AS STATED  |          | HENRY LAWSON DR. GEORGES<br>L NSW 2198 LOT 100 DP 1146446 |                   |