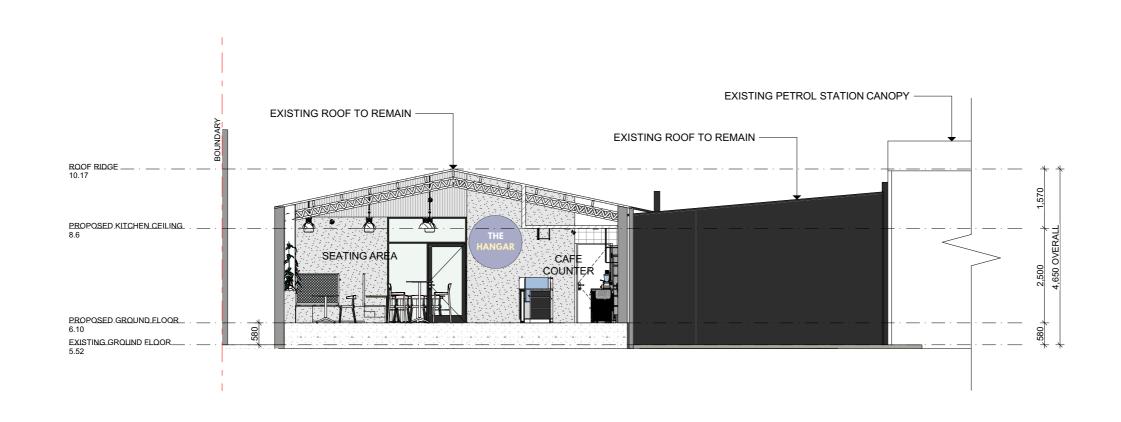

DESIGN INTENT. LI SHOP DRAWNING HAS DEED RESUBNITED AND SANCTIONED BY PROTECH HOSPITALITY DESIC Y LTD PROR TO MANUFACTURE OR CONSTRUCTION. DATEACTOR ARE TO LIAISE WITH THIED PARTY SUPPLIERS TO CONFIRM EXACT REQUIRMENTS.



E-08 Elevation

| K              | Kreativ<br>Design |
|----------------|-------------------|
| DRAWING TITLE: |                   |
| PROF           | POSED ELEVATION   |
|                | 07 - 08           |
|                |                   |

DRAWING NUMBER:

STATUS:

REVISION:

DRAWN BY:

CHECKED BY:

DWG DATE:

SCALE:

CLIENT:

PROJECT:

LOCATION:

## A11

SECTION 4.55

Е

FHM

FHM

27/06/2022

AS STATED

SERWAN ROMAN

THE HANGAR 250 HENRY LAWSON DR.

GEORGES HALL NSW 2198 LOT 100 DP 1146446

CLIENT SIGNATURE:

## 1:100

DESIGN PTY L

1:100



E-09 Elevation



E-10 Elevation

| K                | Kreativ<br>Design                                                   |
|------------------|---------------------------------------------------------------------|
| DRAWING TITLE:   |                                                                     |
| PROF             | POSED ELEVATION                                                     |
|                  | 09 - 10                                                             |
| DRAWING NUMBER:  | A12                                                                 |
| STATUS:          | SECTION 4.55                                                        |
| REVISION:        | E                                                                   |
| DRAWN BY:        | FHM