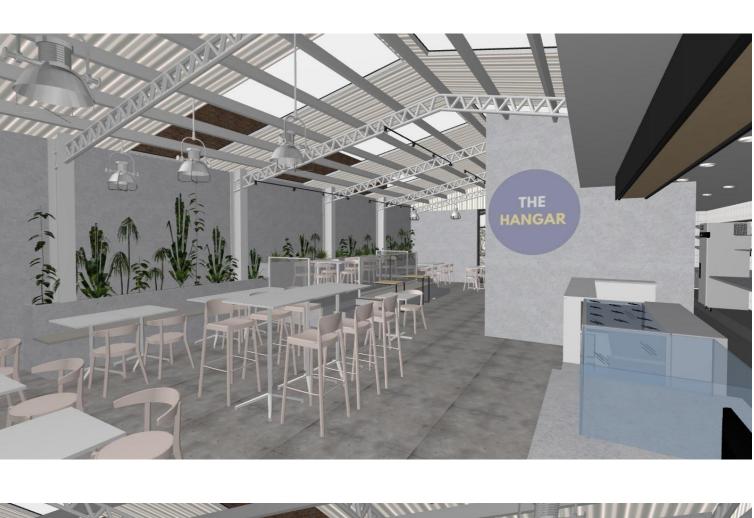

| $\mathbb{K}$ | Kreativ  | DRAWING TITLE:<br>INTERNAL 3D VIEWS<br>DRAWING NUMBER:<br>A17 | STATUS:     | SECTION 4.55 | CHECKED BY: | FHM        | CLIENT:  | SERWAN ROMAN                                              | CLIENT SIGNATURE: |
|--------------|----------|---------------------------------------------------------------|-------------|--------------|-------------|------------|----------|-----------------------------------------------------------|-------------------|
|              | Decision |                                                               | - REVISION: | E            | DWG DATE:   | 27/06/2022 | PROJECT: | THE HANGAR                                                |                   |
|              | Design   |                                                               | DRAWN BY:   | FHM          | SCALE:      | AS STATED  |          | HENRY LAWSON DR. GEORGES<br>L NSW 2198 LOT 100 DP 1146446 |                   |