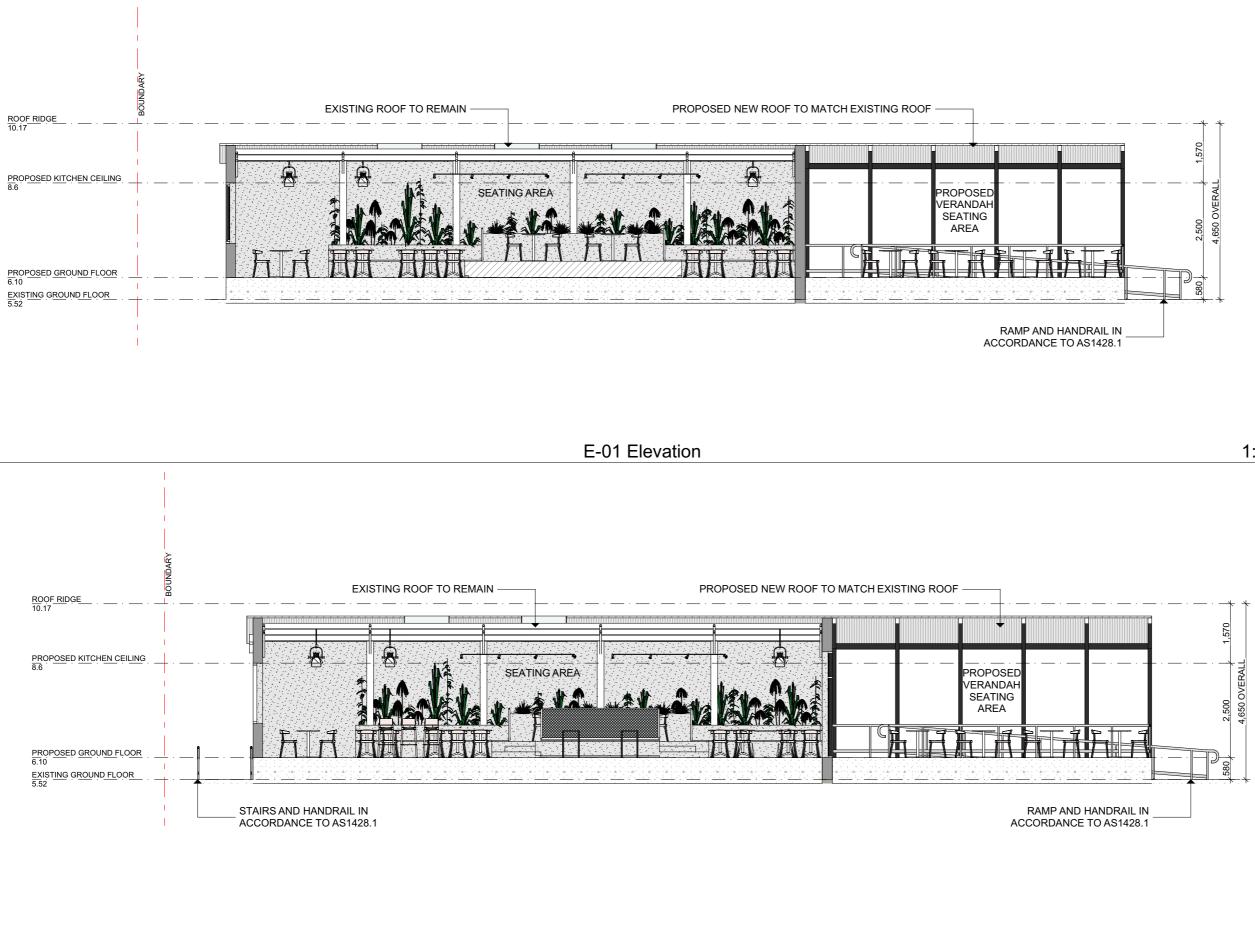

E-02 Elevation

| K                | Kreativ<br>Design                                                   |
|------------------|---------------------------------------------------------------------|
|                  | POSED ELEVATION                                                     |
| PROF             |                                                                     |
|                  | 01 - 02                                                             |
| DRAWING NUMBER:  | A08                                                                 |
| STATUS:          | SECTION 4.55                                                        |
| REVISION:        | E                                                                   |
| DRAWN BY:        | FHM                                                                 |
| CHECKED BY:      | FHM                                                                 |
| DWG DATE:        | 27/06/2022                                                          |
| SCALE:           | AS STATED                                                           |
| CLIENT:          | SERWAN ROMAN                                                        |
| PROJECT:         | THE HANGAR                                                          |
| LOCATION:        | 250 HENRY LAWSON DR.<br>GEORGES HALL NSW 2198<br>LOT 100 DP 1146446 |
| CLIENT SIGNATURE | :                                                                   |