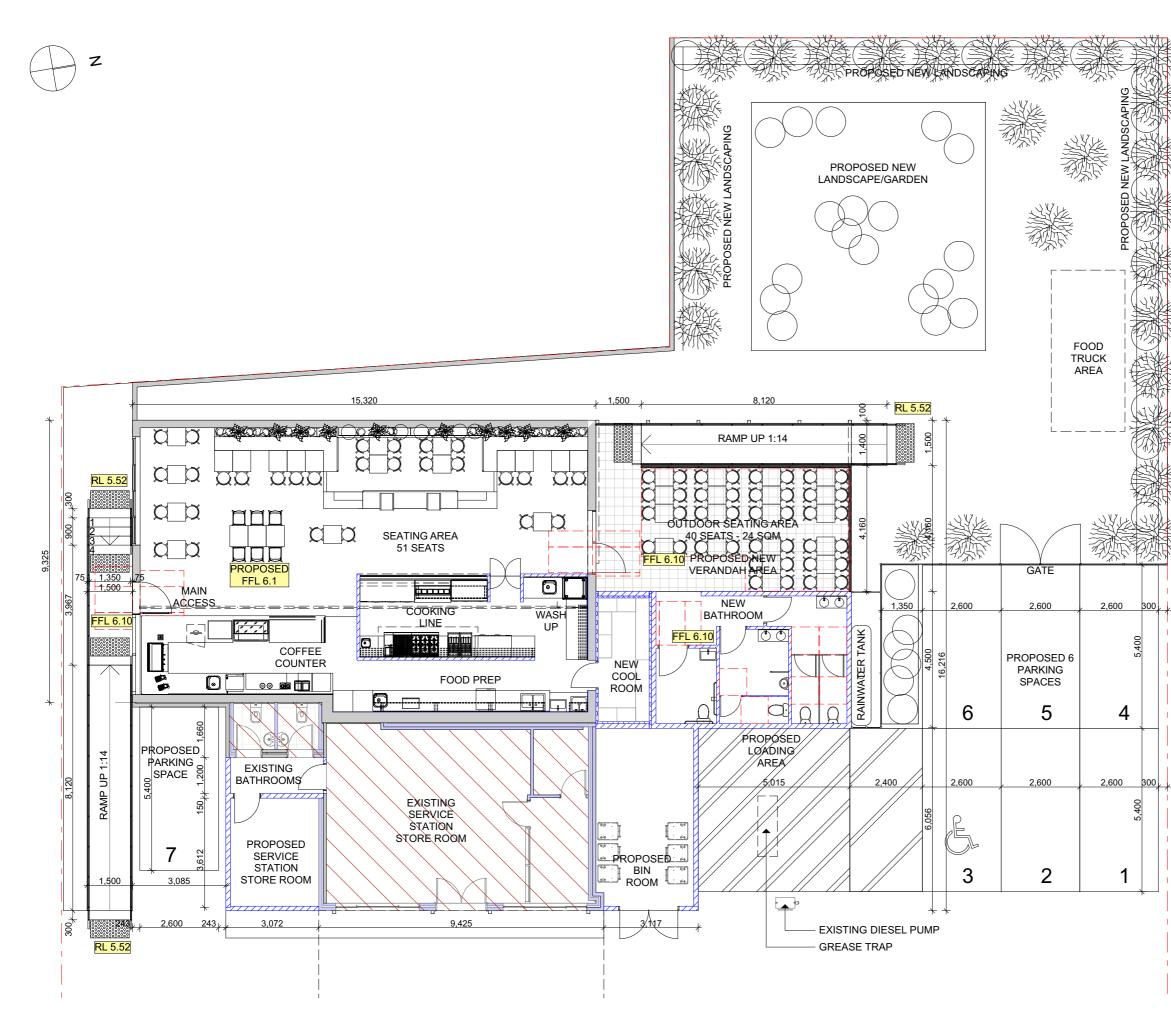

PROPOSED MASTERPLAN

| LK                                                                                                                                                                                                                                                                                                 | C Kreativ<br>Design                                                                                                                                                                                                                      |
|----------------------------------------------------------------------------------------------------------------------------------------------------------------------------------------------------------------------------------------------------------------------------------------------------|------------------------------------------------------------------------------------------------------------------------------------------------------------------------------------------------------------------------------------------|
| DRAWING<br>P                                                                                                                                                                                                                                                                                       | TITLE:<br>PROPOSED FLOOR PLAN                                                                                                                                                                                                            |
| DRAWING I                                                                                                                                                                                                                                                                                          | NUMBER: A06                                                                                                                                                                                                                              |
| STATUS:                                                                                                                                                                                                                                                                                            | SECTION 4.55                                                                                                                                                                                                                             |
| REVISION                                                                                                                                                                                                                                                                                           | : E                                                                                                                                                                                                                                      |
| DRAWN BY                                                                                                                                                                                                                                                                                           | r: FHM                                                                                                                                                                                                                                   |
| CHECKED                                                                                                                                                                                                                                                                                            | BY: FHM                                                                                                                                                                                                                                  |
| DWG DATE                                                                                                                                                                                                                                                                                           | E: 27/06/2022                                                                                                                                                                                                                            |
| SCALE:                                                                                                                                                                                                                                                                                             | AS STATED                                                                                                                                                                                                                                |
| CLIENT:                                                                                                                                                                                                                                                                                            | SERWAN ROMAN                                                                                                                                                                                                                             |
| PROJECT:                                                                                                                                                                                                                                                                                           |                                                                                                                                                                                                                                          |
| LOCATION                                                                                                                                                                                                                                                                                           | 250 HENRY LAWSON DR.<br>GEORGES HALL NSW 2198                                                                                                                                                                                            |
|                                                                                                                                                                                                                                                                                                    | LOT 100 DP 1146446<br>GNATURE:                                                                                                                                                                                                           |
|                                                                                                                                                                                                                                                                                                    |                                                                                                                                                                                                                                          |
|                                                                                                                                                                                                                                                                                                    |                                                                                                                                                                                                                                          |
| LEGEND                                                                                                                                                                                                                                                                                             |                                                                                                                                                                                                                                          |
| LEGEND                                                                                                                                                                                                                                                                                             | DESCRIPTION                                                                                                                                                                                                                              |
| CODE<br>F#                                                                                                                                                                                                                                                                                         | FINISHES TAG                                                                                                                                                                                                                             |
| CODE                                                                                                                                                                                                                                                                                               |                                                                                                                                                                                                                                          |
| CODE<br>F#<br>FU#                                                                                                                                                                                                                                                                                  | FINISHES TAG                                                                                                                                                                                                                             |
| CODE<br>F#<br>FU#<br>EQ-#<br>SS                                                                                                                                                                                                                                                                    | FINISHES TAG<br>FURNITURE TAG<br>EQUIPMENT TAG<br>STAINLESS STEEL TAG<br>EXISTING WALL TO REMAIN                                                                                                                                         |
| CODE<br>F#<br>FU#<br>EQ-#                                                                                                                                                                                                                                                                          | FINISHES TAG<br>FURNITURE TAG<br>EQUIPMENT TAG<br>STAINLESS STEEL TAG                                                                                                                                                                    |
| CODE<br>F#<br>FU#<br>EQ-#<br>SS                                                                                                                                                                                                                                                                    | FINISHES TAG<br>FURNITURE TAG<br>EQUIPMENT TAG<br>STAINLESS STEEL TAG<br>EXISTING WALL TO REMAIN<br>NEW SOLID FILLED WALL<br>NEW PARTIAL HEIGHT WALL<br>SEE ELEVATIONS FOR HEIGHT<br>NEW INSULATED COOL ROOM AND FREEZER                 |
| CODE<br>F#<br>FU#<br>EQ-#<br>SS                                                                                                                                                                                                                                                                    | FINISHES TAG<br>FURNITURE TAG<br>EQUIPMENT TAG<br>STAINLESS STEEL TAG<br>EXISTING WALL TO REMAIN<br>NEW SOLID FILLED WALL<br>NEW PARTIAL HEIGHT WALL<br>SEE ELEVATIONS FOR HEIGHT                                                        |
| CODE<br>F#<br>FU#<br>EQ-#<br>SS<br>ZZZZZ<br>NOTES:<br>1. REFER T<br>2. BUILDER<br>SURFACES<br>COOL ROO<br>BE MADE G<br>COR ROO<br>BE MADE G<br>COR ROO<br>BE MADE G<br>COR ROO<br>BE MADE G<br>SUIDER<br>SURFACES<br>COOL ROO<br>BE MADE G<br>SUIDER<br>SURFACES<br>SUIDER<br>SURFACES<br>SURFACES | FINISHES TAG<br>FURNITURE TAG<br>EQUIPMENT TAG<br>STAINLESS STEEL TAG<br>EXISTING WALL TO REMAIN<br>NEW SOLID FILLED WALL<br>NEW PARTIAL HEIGHT WALL.<br>SEE ELEVATIONS FOR HEIGHT<br>NEW INSULATED FOOL ROOM AND FREEZER<br>PANEL (ICP) |

### 1:125

IGSPITALITY DESIGN. THIS DRAWING HAS BEEN PRODUCED TO ILLUSTRATE DESIGN INTENT. ILL SHOP DRAWINGS ARE TO BE SUBMITED AND SANCTIONED BY PROTECH HOSPITALITY DESIG YY LID PRIOR TO MANUTACTURE OR CONSTRUCTION. CONTRACTOR ARE TO LIAISE WITH THIRD PARTY SUPPLIERS TO CONFIRM EXACT REQUIRMENTS.